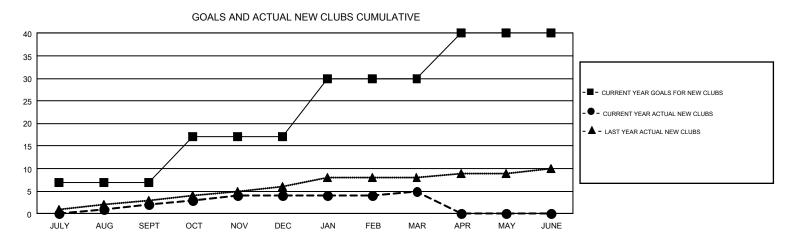

## GMT: MICHAEL MOLENDA

REPORT DOES NOT INCLUDE CLUBS IN UNDISTRICTED AREAS.

| Clubs<br>RESULTS FOR 2017-2018 |    |   |    | Members<br>RESULTS FOR 2017-2018 |     |       |       |  |
|--------------------------------|----|---|----|----------------------------------|-----|-------|-------|--|
|                                |    |   |    |                                  |     |       |       |  |
| JULY/AUG/SEPT                  | 7  | 2 | 5  | JULY/AUG/SEPT                    | 169 | 954   | 1,243 |  |
| OCT/NOV/DEC                    | 10 | 2 | 12 | OCT/NOV/DEC                      | 355 | 1,040 | 1,286 |  |
| JAN/FEB/MAR                    | 13 | 1 | 5  | JAN/FEB/MAR                      | 528 | 1,027 | 1,049 |  |
| APR/MAY/JUNE                   | 10 | 0 | 0  | APR/MAY/JUNE                     | 266 | 0     | 0     |  |