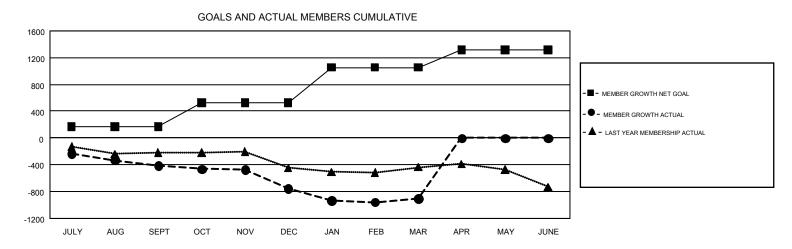

## GMT: MICHAEL MOLENDA

REPORT DOES NOT INCLUDE CLUBS IN UNDISTRICTED AREAS.

| Clubs<br>RESULTS FOR 2017-2018 |    |   |    | Members<br>RESULTS FOR 2017-2018 |     |       |       |  |
|--------------------------------|----|---|----|----------------------------------|-----|-------|-------|--|
|                                |    |   |    |                                  |     |       |       |  |
| JULY/AUG/SEPT                  | 7  | 2 | 5  | JULY/AUG/SEPT                    | 169 | 954   | 1,243 |  |
| OCT/NOV/DEC                    | 10 | 2 | 12 | OCT/NOV/DEC                      | 355 | 1,040 | 1,286 |  |
| JAN/FEB/MAR                    | 13 | 1 | 5  | JAN/FEB/MAR                      | 528 | 1,027 | 1,049 |  |
| APR/MAY/JUNE                   | 10 | 0 | 0  | APR/MAY/JUNE                     | 266 | 0     | 0     |  |